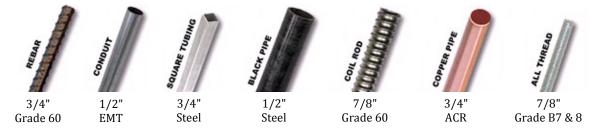

## The Cutting Edge Saw™

This compact and lightweight tool has a 3-position removable side handle and a rotating trigger handle that provides the operator with multiple cutting positions and increased maneuverability in tight areas. This amazing tool can cut a variety of materials including rebar, all-thread rod, coil rod, EMT conduit, pipe, tubing, burglar bars and more... It is designed to cleanly cut the material FLUSH with the surface. (Made By BN Products USA & Sold By CCInetwork.com)