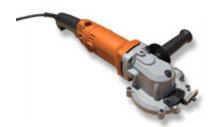

## The Cutting Edge Saw™

This compact and lightweight tool has a 3-position removable side handle and a rotating trigger handle that provides the operator with multiple cutting positions and increased maneuverability in tight areas. This amazing tool can cut a variety of materials including rebar, all-thread rod, coil rod, EMT conduit, pipe, tubing, burglar bars and more... It is designed to cleanly cut the material FLUSH with the surface. (Made By BN Products USA & Sold By CCInetwork.com)

BNCE-20 Maximum Material Capacity (Maximum Material Hardness Is HRC40)

| BNCE-20 Corded Model  |                                    |
|-----------------------|------------------------------------|
| VOLTAGE               | 120                                |
| HERTZ                 | 60                                 |
| AMPS                  | 9                                  |
| WATTS                 | 1100                               |
| BLADE SIZE            | 4.375" (110 mm)                    |
| BLADE TYPE (2 ea.)    | Tungsten Carbide Tipped            |
| BLADE NUMBER OF TEETH | 24                                 |
| BLADE KERF            | 1.6 mm                             |
| NO LOAD RPM           | 2,000                              |
| DEPTH OF CUT          | .860" (21.8 mm)                    |
| CONSTRUCTION TYPE     | Double Insulated                   |
| CORD TYPE             | 18 AWG, 2 Cord                     |
| PLUG TYPE             | U.S. Polarized 2-Prong             |
| CORD LENGTH           | 10 ft. (3 m)                       |
| TOOL LENGTH           | 20.3" (515 mm)                     |
| TOOL WIDTH            | 5.5" (140 mm), without side handle |
| TOOL HEIGHT           | 3.9" (99 mm)                       |
| NET TOOL WEIGHT       | 7.6 lbs. (3.5 kg)                  |
| CCI Selling Price:    | \$299.00                           |